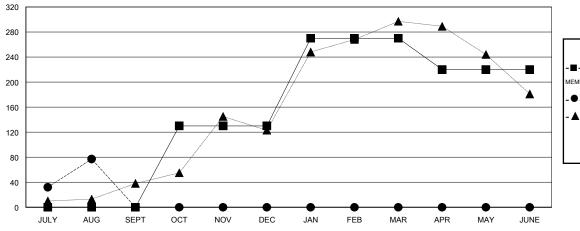

#### GOALS AND ACTUAL MEMBERS CUMULATIVE

| - CURRE | ENT YEAR GOALS FOR NEW |  |
|---------|------------------------|--|
| MEMBERS |                        |  |

- CURRENT YEAR ACTUAL MEMBERS

- ▲ - LAST YEAR ACTUAL MEMBERS