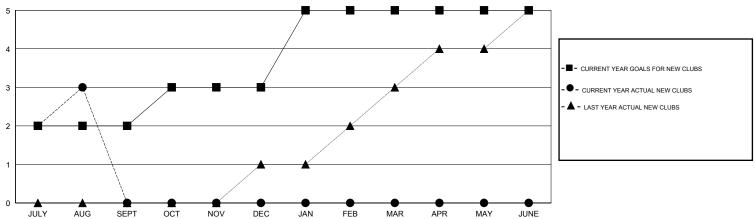

AUG/SEPT | 0                  | 221                                 | 144                | 77               |
| OCT/NOV/DEC           | 1                | 0         | 0                | 0                     | OCT/NOV/DEC   | 130                | 0                                   | 0                  | 0                |
| JAN/FEB/MAR           | 2                | 0         | 0                | 0                     | JAN/FEB/MAR   | 140                | 0                                   | 0                  | 0                |
| APR/MAY/JUNE          | 0                | 0         | 0                | 0                     | APR/MAY/JUNE  | -50                | 0                                   | 0                  | 0                |

#### GOALS AND ACTUAL NEW CLUBS CUMULATIVE



#### GOALS AND ACTUAL MEMBERS CUMULATIVE



| - CURRE | ENT YEAR GOALS FOR NEW |  |
|---------|------------------------|--|
| MEMBERS |                        |  |

- CURRENT YEAR ACTUAL MEMBERS

- ▲ - LAST YEAR ACTUAL MEMBERS

| DROPPED CLUBS: 1 |     |
|------------------|-----|
| DROPPED MEMBERS  |     |
| DECEASED         | 1   |
| CLUB CANCELLED   | 26  |
| OTHER            | 117 |
| TOTAL            | 144 |

| 40 CLUBS OF 93 ADDED 1 OR MORE<br>NEW MEMBERS | GENDER DISTRIBUTION           MALE         2,990 (90.94%)           FEMALE         298 (9.06%) |  |            |
|-----------------------------------------------|------------------------------------------------------------------------------------------------|--|------------|
| CLICK HERE FOR HEALTH ASSESSMENT DATA         | FAMI